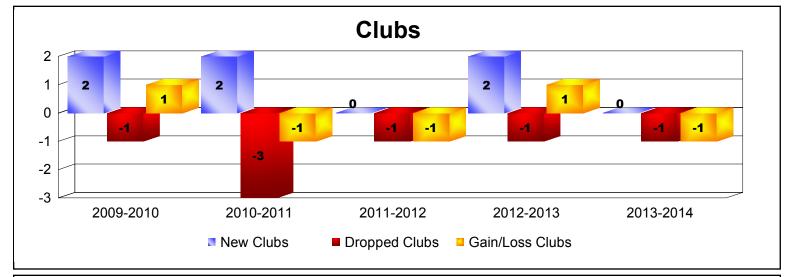

District 31 H

As of June 2014 Cumulative

| Year      | New<br>Clubs | Dropped<br>Clubs | Gain/<br>Loss<br>Clubs | New<br>Members | Charter<br>Members | Reinstate<br>Members | Transfer<br>Members | Total<br>Member<br>Added | Total<br>Members<br>Dropped | Gain/<br>Loss<br>Members |
|-----------|--------------|------------------|------------------------|----------------|--------------------|----------------------|---------------------|--------------------------|-----------------------------|--------------------------|
| 2009-2010 | 2            | -1               | 1                      | 97             | 60                 | 1                    | 5                   | 163                      | -165                        | -2                       |
| 2010-2011 | 2            | -3               | -1                     | 99             | 40                 | 2                    | 7                   | 148                      | -201                        | -53                      |
| 2011-2012 | 0            | -1               | -1                     | 108            | 0                  | 4                    | 10                  | 122                      | -143                        | -21                      |
| 2012-2013 | 2            | -1               | 1                      | 68             | 44                 | 2                    | 7                   | 121                      | -149                        | -28                      |
| 2013-2014 | 0            | -1               | -1                     | 67             | 0                  | 0                    | 4                   | 71                       | -141                        | -70                      |
| Average   | 1            | -1               | 0                      | 88             | 29                 | 2                    | 7                   | 125                      | -160                        | -35                      |