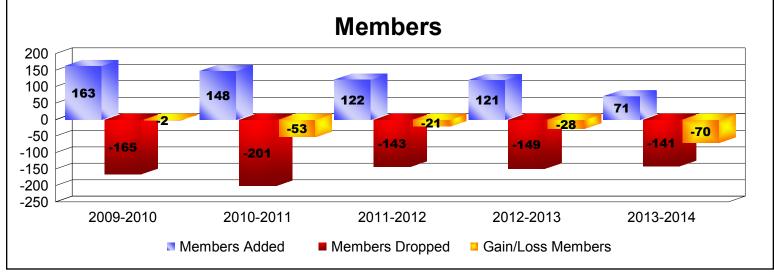

District 31 H

As of June 2014 Cumulative

| Year      | New<br>Clubs | Dropped<br>Clubs | Gain/<br>Loss<br>Clubs | New<br>Members | Charter<br>Members | Reinstate<br>Members | Transfer<br>Members | Total<br>Member<br>Added | Total<br>Members<br>Dropped | Gain/<br>Loss<br>Members |
|-----------|--------------|------------------|------------------------|----------------|--------------------|----------------------|---------------------|--------------------------|-----------------------------|--------------------------|
| 2009-2010 | 2            | -1               | 1                      | 97             | 60                 | 1                    | 5                   | 163                      | -165                        | -2                       |
| 2010-2011 | 2            | -3               | -1                     | 99             | 40                 | 2                    | 7                   | 148                      | -201                        | -53                      |
| 2011-2012 | 0            | -1               | -1                     | 108            | 0                  | 4                    | 10                  | 122                      | -143                        | -21                      |
| 2012-2013 | 2            | -1               | 1                      | 68             | 44                 | 2                    | 7                   | 121                      | -149                        | -28                      |
| 2013-2014 | 0            | -1               | -1                     | 67             | 0                  | 0                    | 4                   | 71                       | -141                        | -70                      |
| Average   | 1            | -1               | 0                      | 88             | 29                 | 2                    | 7                   | 125                      | -160                        | -35                      |